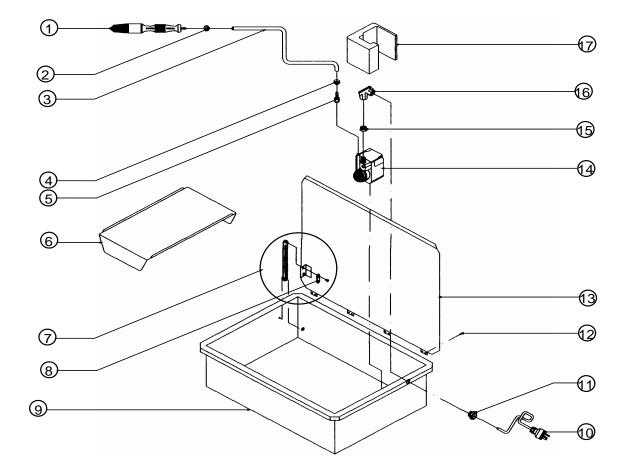

## PARTS LIST

| ITEM# | PART # | DESCRIPTION                    |
|-------|--------|--------------------------------|
|       |        |                                |
| 1     | 10512  | FLOW THRU BRUSH                |
| 2     | 10672  | #145 EAR CLAMP                 |
| 3     | 15832  | 5/16"ID NITRILE TUBING (24")   |
| 4     | 10680  | #170 EAR CLAMP                 |
| 5     | 11912  | 1/4 NPT x 1/4 SWIVEL HOSE BARB |
| 6     | MW15   | REMOVABLE WORKSHELF            |
| 7     | 12882  | LATCH BAR ASSEMBLY             |
| 8     | 12472  | FUSIBLE LINK                   |
| 9     | 40007  | TUB WELDMENT                   |
| 10    | 14544  | 3-PRONG PLUG 115V/60HZ         |
| 11    | 10784  | 1/2" CONDUIT CHASE NIPPLE      |
| 12    | 14888  | 10-16 x 5/8" TEK SCREW         |
| 13    | 40051  | FIRE COVER WITH HINGES         |
| 14    | 14600  | 170GPH SUBMERSIBLE PUMP        |
| 15    | 10808  | 1/2" CONDUIT LOCK NUT          |
| 16    | 10776  | 1/2" CONDUIT PULL ELBOW        |
| 17    | 11808  | FOAM FILTER                    |
|       |        |                                |